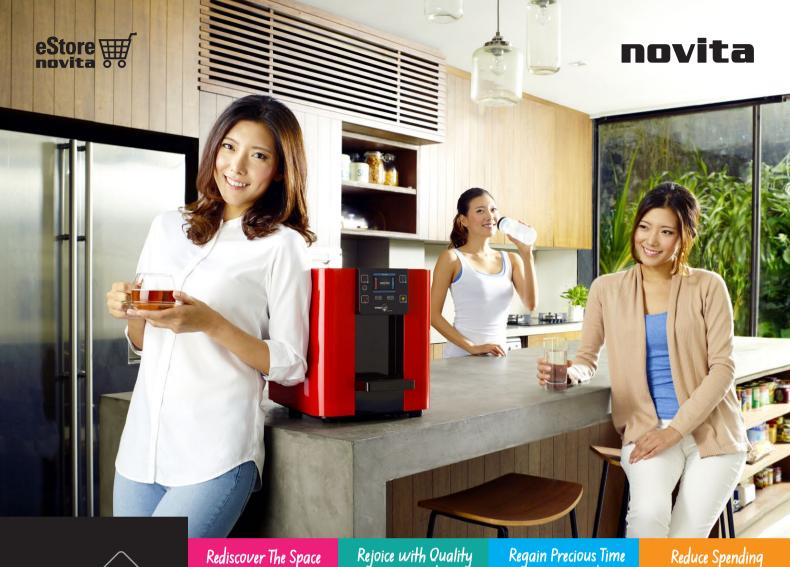

#### Rediscover The Space In Your Kitchen

# Water Goodness

# With Your Loved Ones

#### Reduce Spending The Smart Way

# Giving You More Than Just A Water Dispenser

Not your regular water dispenser, novita HydroCube™ Hot & Cold Water Dispenser NP 3310 is a modern, compact and functional unit for your home and even office. With customisable settings, 1-touch and auto-dispensing options, the NP 3310 will surprise you with extra time and free space; while you delight in quality water and smart savings at the same time.